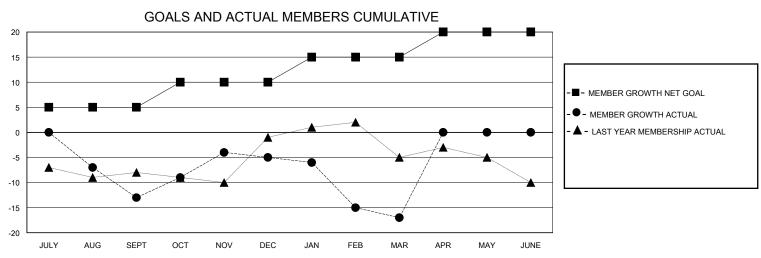

## District 7 N

Results as of: 3/31/2024

| GMT:                  |               | GMT CA    |               |                       |                       |                         |                                                    |  |  |
|-----------------------|---------------|-----------|---------------|-----------------------|-----------------------|-------------------------|----------------------------------------------------|--|--|
| Clubs                 |               |           |               | Members               |                       |                         |                                                    |  |  |
| RESULTS FOR 2023-2024 |               |           |               | RESULTS FOR 2023-2024 |                       |                         |                                                    |  |  |
| QUARTER               | NEW CLUB GOAL | NEW CLUBS | DROPPED CLUBS | QUARTER MEMB          | ER GROWTH NET<br>GOAL | MEMBER GROWTH<br>ACTUAL | DROPPED<br>MEMBERS ACTUAL<br>(including transfers) |  |  |
| JULY/AUG/SEPT         | 1             | 0         | 0             | JULY/AUG/SEPT         | 5                     | 6                       | 19                                                 |  |  |
| OCT/NOV/DEC           | 0             | 0         | 0             | OCT/NOV/DEC           | 5                     | 13                      | 5                                                  |  |  |
| JAN/FEB/MAR           | 1             | 0         | 0             | JAN/FEB/MAR           | 5                     | 11                      | 17                                                 |  |  |
| APR/MAY/JUNE          | 1             | 0         | 0             | APR/MAY/JUNE          | 5                     | 0                       | 0                                                  |  |  |