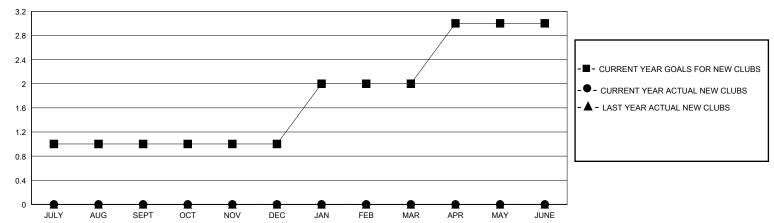

## District 7 N

Results as of: 3/31/2024

| GMT:                  |               | GMT CA    |               |                       |                       |                         |                                                    |  |  |
|-----------------------|---------------|-----------|---------------|-----------------------|-----------------------|-------------------------|----------------------------------------------------|--|--|
| Clubs                 |               |           |               | Members               |                       |                         |                                                    |  |  |
| RESULTS FOR 2023-2024 |               |           |               | RESULTS FOR 2023-2024 |                       |                         |                                                    |  |  |
| QUARTER               | NEW CLUB GOAL | NEW CLUBS | DROPPED CLUBS | QUARTER MEMB          | ER GROWTH NET<br>GOAL | MEMBER GROWTH<br>ACTUAL | DROPPED<br>MEMBERS ACTUAL<br>(including transfers) |  |  |
| JULY/AUG/SEPT         | 1             | 0         | 0             | JULY/AUG/SEPT         | 5                     | 6                       | 19                                                 |  |  |
| OCT/NOV/DEC           | 0             | 0         | 0             | OCT/NOV/DEC           | 5                     | 13                      | 5                                                  |  |  |
| JAN/FEB/MAR           | 1             | 0         | 0             | JAN/FEB/MAR           | 5                     | 11                      | 17                                                 |  |  |
| APR/MAY/JUNE          | 1             | 0         | 0             | APR/MAY/JUNE          | 5                     | 0                       | 0                                                  |  |  |